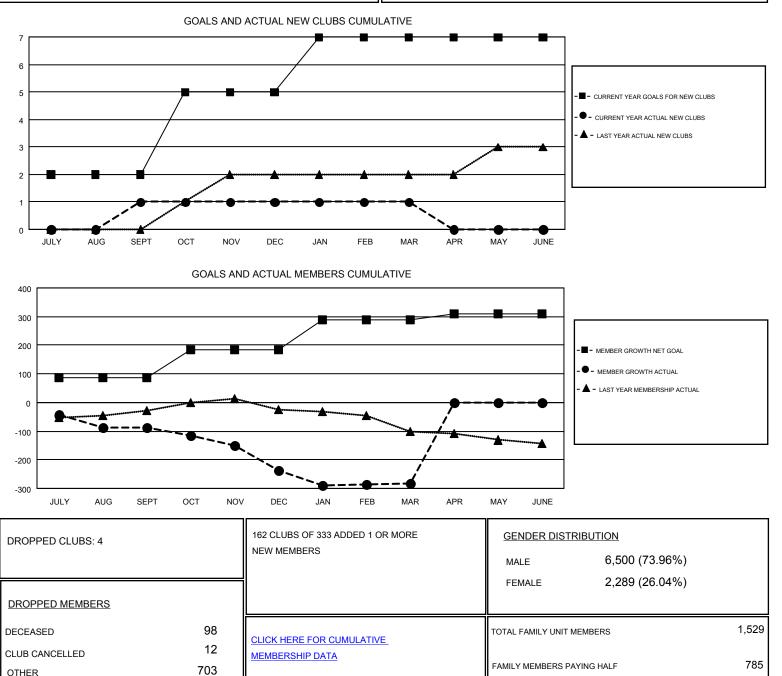

#### GMT: JOE AL PICONE

| GMT | CA | 1 |
|-----|----|---|
|     |    |   |

| Clubs                 |               |           |                       | Members       |                           |                         |                                                    |
|-----------------------|---------------|-----------|-----------------------|---------------|---------------------------|-------------------------|----------------------------------------------------|
| RESULTS FOR 2017-2018 |               |           | RESULTS FOR 2017-2018 |               |                           |                         |                                                    |
| QUARTER               | NEW CLUB GOAL | NEW CLUBS | DROPPED CLUBS         | QUARTER       | MEMBER GROWTH NET<br>GOAL | MEMBER GROWTH<br>ACTUAL | DROPPED<br>MEMBERS ACTUAL<br>(including transfers) |
| JULY/AUG/SEPT         | 2             | 1         | 0                     | JULY/AUG/SEPT | 88                        | 188                     | 256                                                |
| OCT/NOV/DEC           | 3             | 0         | 3                     | OCT/NOV/DEC   | 96                        | 197                     | 327                                                |
| JAN/FEB/MAR           | 2             | 0         | 1                     | JAN/FEB/MAR   | 106                       | 208                     | 230                                                |
| APR/MAY/JUNE          | 0             | 0         | 0                     | APR/MAY/JUNE  | 21                        | 0                       | 0                                                  |